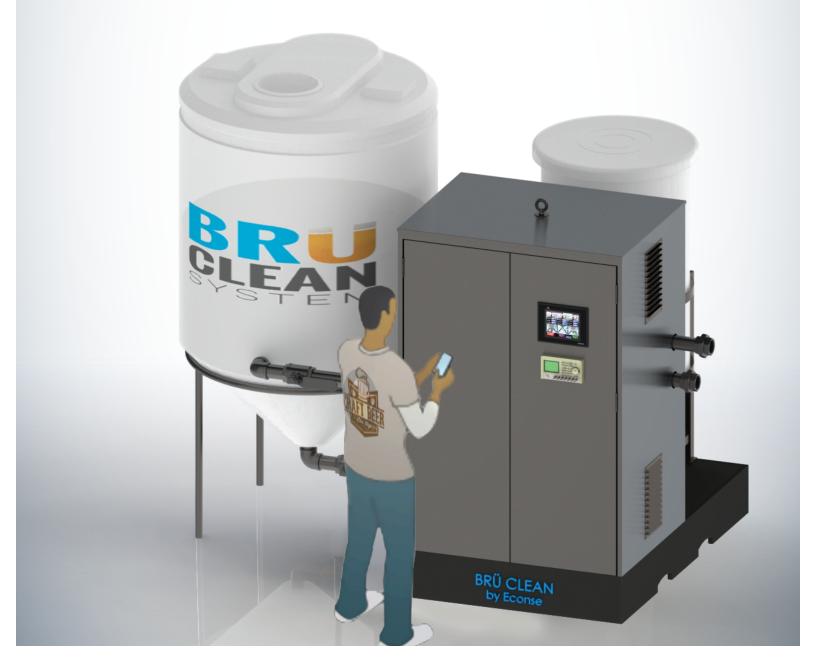

Fastest ROI for any brewer's capital investment:

- Help eliminate surcharges
- Provide chemical-free wastewater treatment
- Reuse water + reduce environmental impact
- Provide a plug + play solution with the smallest footprint
- Support brewers with access to government grant + financing

## Keep costs down.

Simple to operate, easy to maintain by brewery staff.

No specialized training needed. No expensive repairs.

Easy to implement + be self-sufficient.