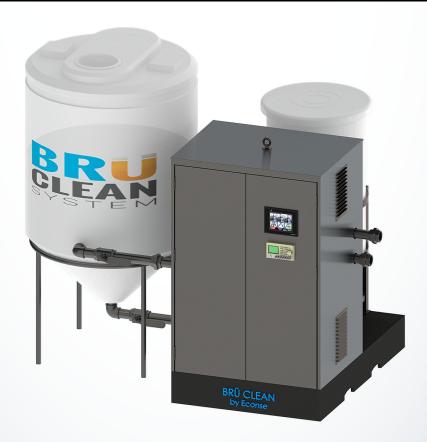

A pre-engineered wastewater treatment system designed to help craft brewers save money & comply with local regulations easily.

BRÜ CLEAN is the only proven chemical-free system that reduces BODs, TSS, TKN, TP and pH levels safely below discharge requirements.

Fastest ROI for any brewer's capital investment:

- Help eliminate surcharges
- Provide chemical-free wastewater treatment
- Reuse water + reduce environmental impact
- Provide a plug + play solution with the smallest footprint
- Support brewers with access to government grant + financing